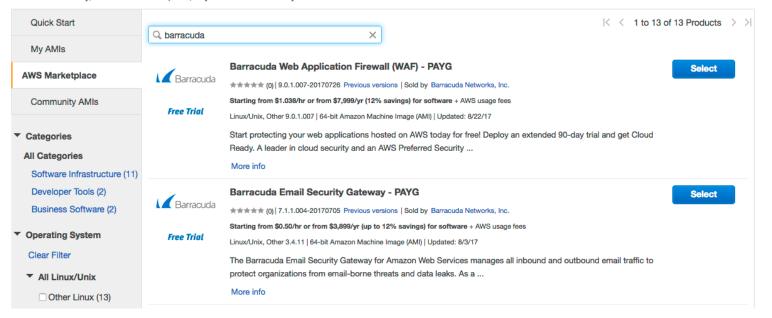

# Launching an AWS Marketplace AMI

**AWS Marketplace Website** 

#### Launch on EC2:

Barracuda Web Application Firewall (WAF) - PAYG