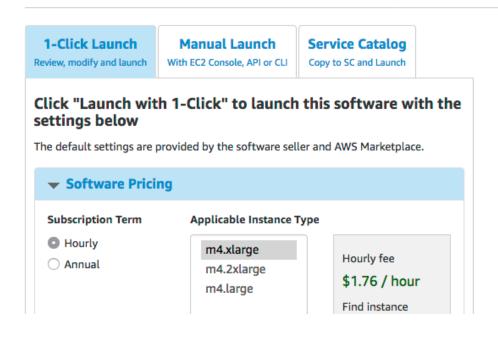

# Subscribing to AWS Marketplace Products

Before use, each account must **Accept Software Terms** 

#### Accept Software Terms

You will be subscribed to this software and agree that your use of this software is subject to the pricing terms and the seller's End User License Agreement (EULA) and your use of AWS services is subject to the AWS Customer Agreement.